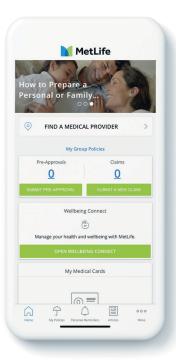

#### Submit and check claims

Simple claims submission, electronic fund transfer and secure payment for claims

Monitor and review claims status

#### Policy management

View your policies, make payments and update personal details

Access to all of your benefits information

#### Locate medical providers

Find your nearest medical provider, from your mobile device, on the go

### Access to your personal digitized health card anytime

Simply show your digital health card when going for care