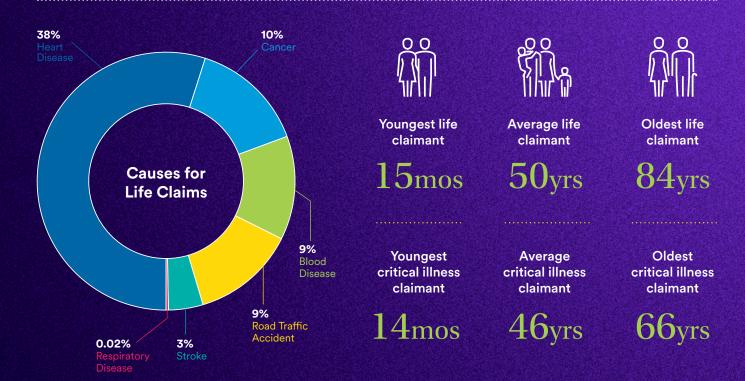

## TOP CRITICAL ILLNESS CLAIMS REQUEST

CANCER

HEART ATTACK

STROKE

BRAIN TUMOR

VALVE DISEASE

54%

1%

23%

2%

2%

2%

CORONARY HEART DISEASE KIDNEY DISEASE

1%

GASTRIC

1%

HEART DISEASE

0.19%

84%

of UAE residents cannot maintain their standard of living for more than 2 months in the event of an income loss due to sickness or disability.