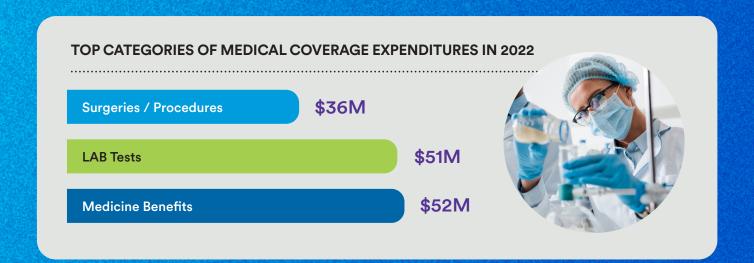

Top 10 diagnoses for medical benefits in 2022

Musculoskeletal system diseases

\$30M

Respiratory system disorders

\$24M

Maternity

\$17M

Genitourinary system disease

\$16M

Circulatory system diseases

\$16M

A total or **88,354** claims were related to Hypertension.

Endocrine/nutritional/metabolic diseases

\$15M

A total or **94,047** claims were related to Diabetes.

Digestive system diseases

\$15M

**Neoplasms** 

\$10M

**Dental** 

\$10M