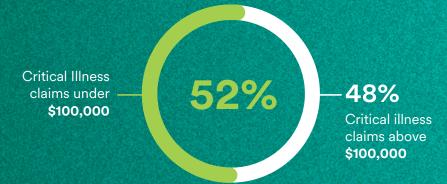

## TOP CRITICAL ILLNESS CLAIMS REQUEST

CANCER

HEART ATTACK

STROKE

BRAIN TUMOR

VALVE DISEASE

54%

1%

23%

2%

2%

2%

CORONARY HEART DISEASE KIDNEY DISEASE

1%

GASTRIC

1%

HEART DISEASE

0.19%

84%

of UAE residents cannot maintain their standard of living for more than 2 months in the event of an income loss due to sickness or disability.