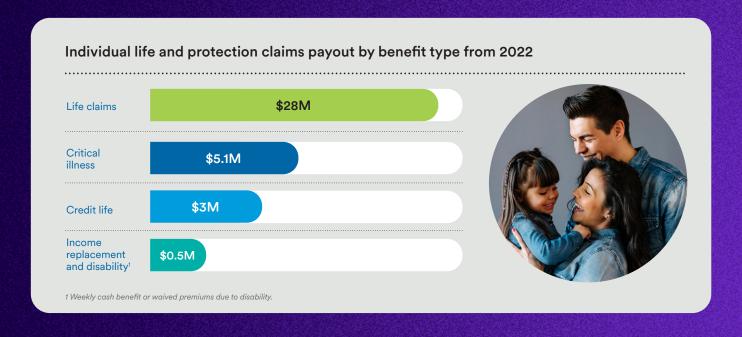

## We are always by your side when you need us!

In 2022 we have paid over

\$276,424,938

\$237M

Group Medical \$39M

Individual Life & Protection

\$740M Maturities and Surrenders paid on Investment policies

Over