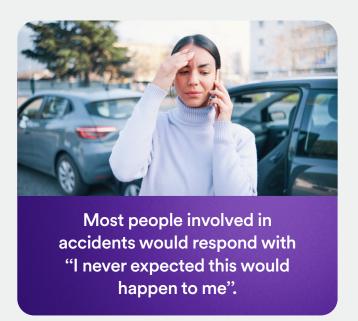

## A rise of claims due to road traffic accidents

#### Did you know?

Among respondents who had an accident that resulted in a disability, **67%** experienced a life-changing financial impact for themselves or their families as a result.