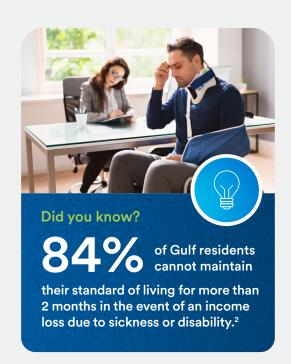

#### Did you know?

Among respondents who had an accident that resulted in a disability, **67%** experienced a life-changing financial impact for themselves or their families as a result.