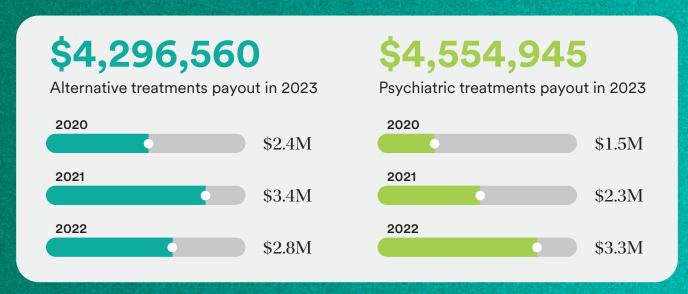

#### Top 10 diagnoses for medical claims in 2023

| Musculoskeletal system diseases          | \$35M |
|------------------------------------------|-------|
|                                          |       |
| Respiratory system disorders             | \$32M |
|                                          |       |
| Genitourinary system diseases            | \$19M |
|                                          |       |
| Circulatory system diseases              | \$19M |
|                                          |       |
| Digestive system diseases                | \$18M |
|                                          |       |
| Maternity                                | \$17M |
|                                          |       |
| Endocrine/nutritional/metabolic diseases | \$17M |
|                                          |       |
| Neoplasms                                | \$12M |
| •                                        |       |
| Dental Dental                            | \$11M |
|                                          |       |