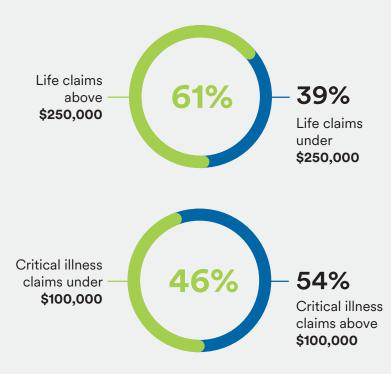

We are here to offer you life, health and income protection solutions for a sound financial future

Individual life and protection claims payout by benefit type from 2023

\$16M Life claims \$8M Critical illness \$3M Credit life \$0.5M
Income replacement and disability