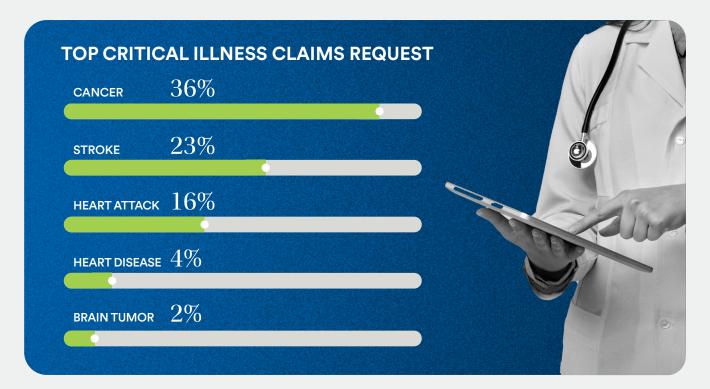

### Critical Illness

In 2022, approximately 20 million cancer cases were newly diagnosed and 9.7 million people died from the disease worldwide. By 2050, the number of cancer cases is predicted to increase to 35 million based solely on projected population growth.1