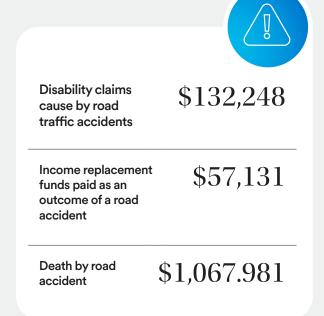

## A rise of claims due to road traffic accidents

#### Did you know?

Among respondents who had an accident that resulted in a disability, **67%** experienced a life-changing financial impact for themselves or their families as a result.