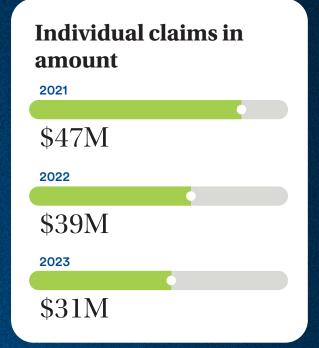

## \$31M

**Individual Life and Protection** 

Did you know

\$844,738 is the average claims daily pay out

94%

MetLife's successful claims payout

Why we didn't pay the remaining percentage

Unpaid benefits were due to non disclosure or fraud. Be transparent about your health, lifestyle and family history when buying life insurance.