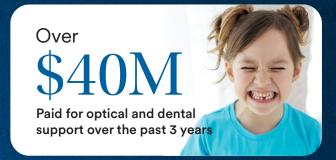

.

#### Claims payment turnaround time

| Type of Claim                    | Target Servicing Time Actual Servicing 1 |          |
|----------------------------------|------------------------------------------|----------|
| Medical Cash Claims              | 6 days                                   | 4.5 days |
|                                  | # of Claims                              | 87,723   |
| Non-Medical<br>Individual Claims | 90% within 30 days                       | 100%     |
|                                  | # of Claims                              | 224      |

Did you know?

of our medical claims come from direct-billing

of our customers are 85% of our customers are satisfied with our cash-claims pay-out



## Holistic medical benefits focused on our customer needs





#### Top 10 diagnoses for medical claims in 2023

| Musculoskeletal system diseases          | \$35M |
|------------------------------------------|-------|
|                                          |       |
| Respiratory system disorders             | \$32M |
|                                          |       |
| Genitourinary system diseases            | \$19M |
|                                          |       |
| Circulatory system diseases              | \$19M |
|                                          |       |
| Digestive system diseases                | \$18M |
|                                          |       |
| Maternity                                | \$17M |
|                                          |       |
| Endocrine/nutritional/metabolic diseases | \$17M |
|