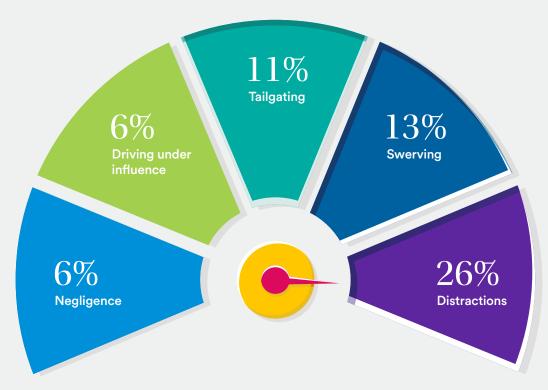

|



Youngest life claimant

22yrs

Youngest critical illness claimant

17yrs



Average life claimant

30yrs

Average critical illness claimant

47yrs



Oldest life claimant

86yrs

Oldest critical illness claimant

75yrs

### Critical Illness

In 2022, approximately 20 million cancer cases were newly diagnosed and 9.7 million people died from the disease worldwide. By 2050, the number of cancer cases is predicted to increase to 35 million based solely on projected population growth.1







## A rise of claims due to road traffic accidents





#### Did you know?

Among respondents who had an accident that resulted in a disability, **67%** experienced a life-changing financial impact for themselves or their families as a result.



#### Top 5 causes for Car Accident in UAE<sup>1</sup>



## Wherever you are, we are



We are constantly looking to support our customers with tools and services that improve their lifestyle and claims experience.

At MetLife, we are truly proud of the level of service we deliver every single day for those that entrust us with their care. We often interact with our customers in their worst moments. An unexpected injury, a life-altering illness, or the loss of a loved one. In each of these cases, we aim to embed expertise, empathy, and a sense of urgency in each of our interactions with our customers.

With over 156 years of experience in insurance and financial protection, we utilize our gained experience to provide customers with simplified claims processes.

We stand by you when you need us the most. Wherever you are.

#### Claims payment t